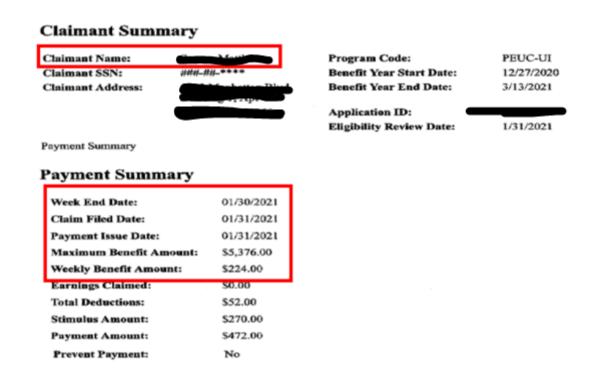

2. Claimant Summary page that includes Client's name and weekly benefit payments within two months of application date.

3. Pandemic Emergency Unemployment Compensations (PEUC) Determination within two months of application date.