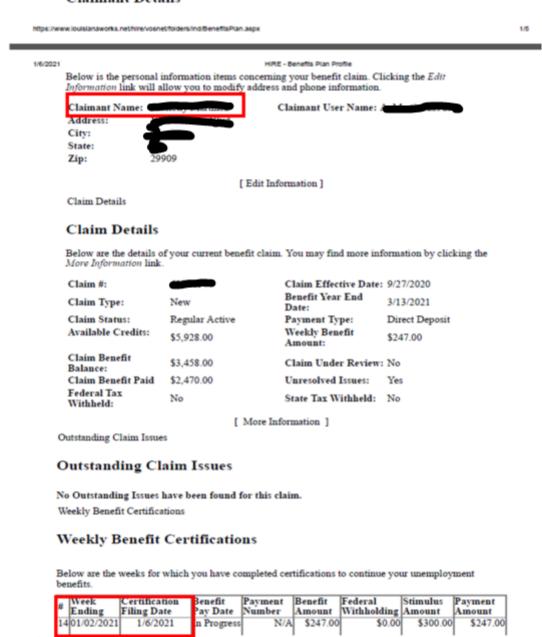

4. Claimant Detail page that includes Client's name and weekly benefit payments within two months of application date.

## Claimant Details

Revised 5/5/2011