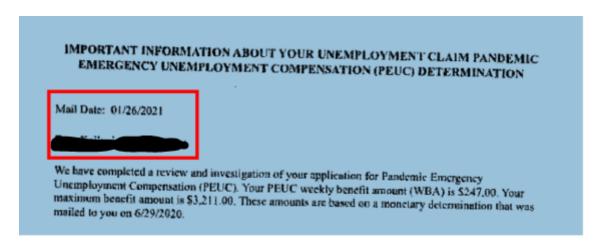

2. Claimant Summary page that includes Client's name and weekly benefit payments within two months of application date.

3. Pandemic Emergency Unemployment Compensations (PEUC) Determination within two months of application date.