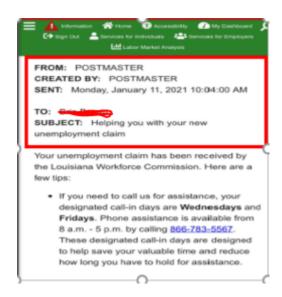

1. Email from LWC Postmaster within two months of application date

If it does not have a date, like the screen shot below, it cannot be accepted.

This page introduces you to system features and offers suggestions. Select from the items below to start customizing the content that interests you.