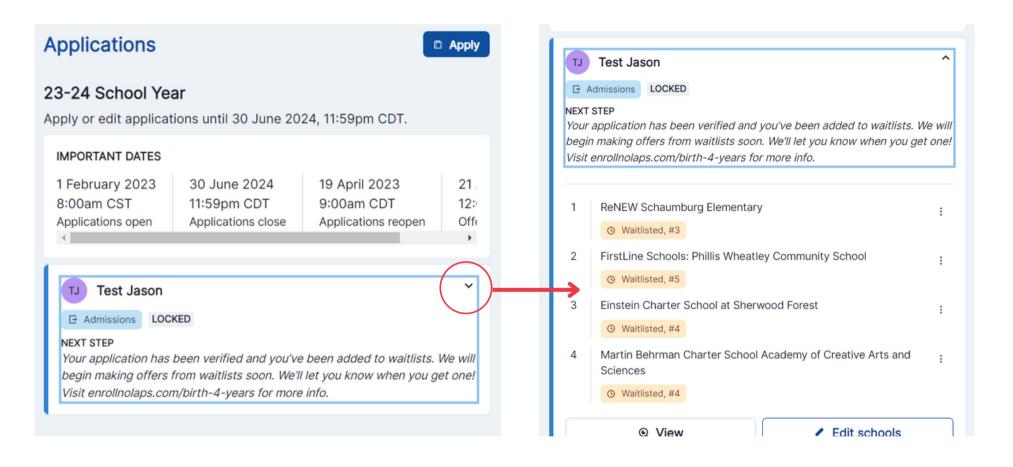

Where can I find my waitlist choices after I have been verified?

Once your appilican has been verified, it is locked. The only thing you can change is your school choices.

Your school choices are your waitlist choices.

Your child will be added to a school's waitlist after all your documents are reviewed for eligibility. When you see "Waitlisted" your child has been added to the school's waitlist. This does not happen automatically, you must get verified before your child is waitlisted.