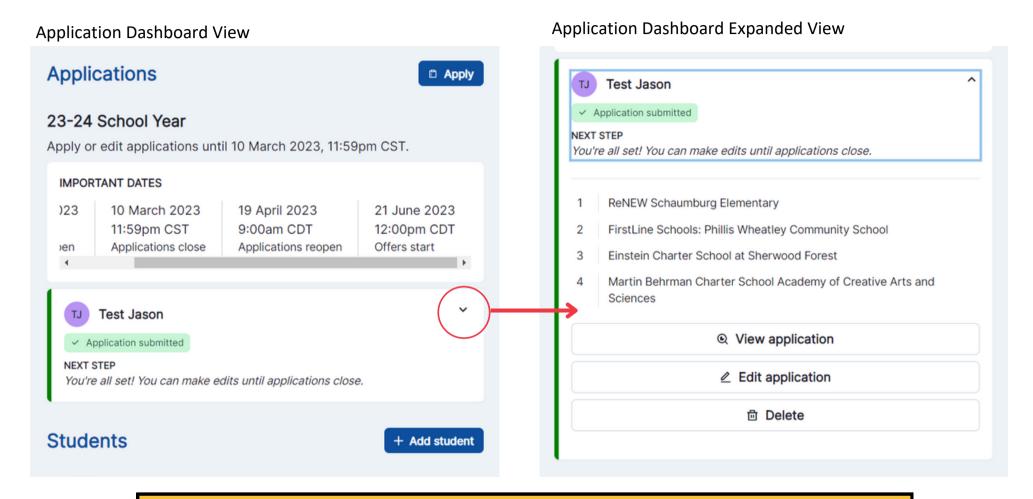

Where can I find my waitlist choices after I submit the application?

Waitlist choices are available on your application dashboard apply.avela.org/nolaps

Your school choices are your waitlist choices. Order of choices does not matter during open enrollment.

Where can I find my waitlist choices after I have been verified?

Once your appilican has been verified, it is locked. The only thing you can change is your school choices.

Your school choices are your waitlist choices.