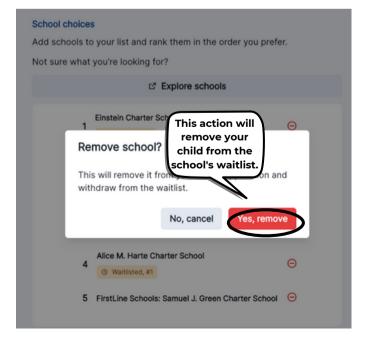

#### **Removing Schools**

If you remove a waitlisted choice, and change your mind later, you can always update your school choices to add the school back. <u>BUT</u> you will be added to the bottom of the waitlist. You may not get the same wailtist spot you were in before you removed the school.