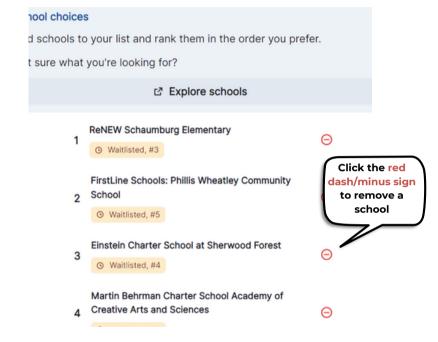

#### **Removing Schools**

If you remove a waitlisted choice, and change your mind later, you can always update your school choices to add the school back. <u>BUT</u> you will be added to the bottom of the waitlist. You may not get the same wailtist spot you were in before you removed the school.