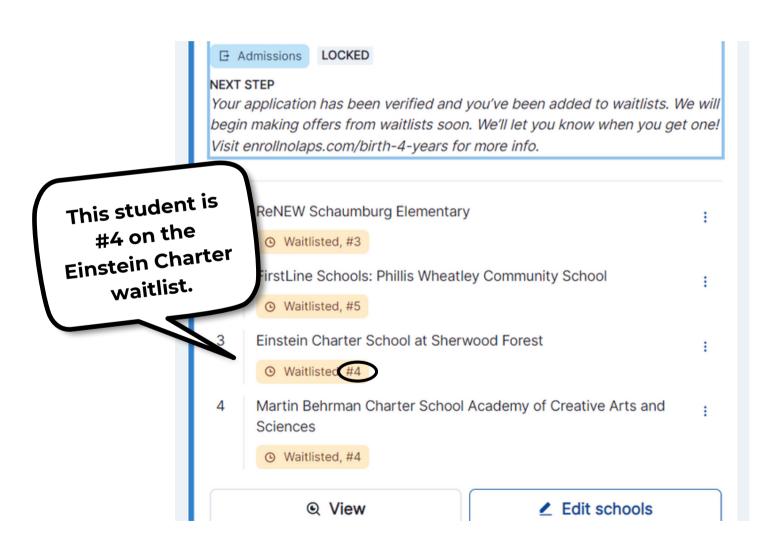

#### How do I know what number I am on the waitlist?

Your waitlist number is located beside the waitlisted sub-status.