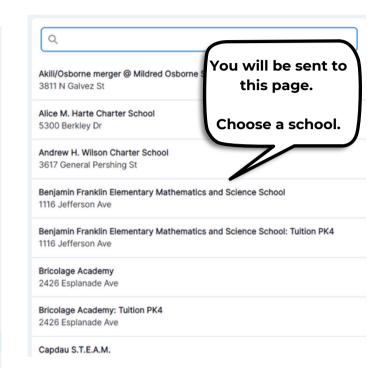

Where can I find my waitlist choices after I submit the application?

Waitlist choices are available on your application dashboard apply.avela.org/nolaps

Your school choices are your waitlist choices. Order of choices does not matter during open enrollment.

Where can I find my waitlist choices after I have been verified?

Once your appilican has been verified, it is locked. The only thing you can change is your school choices.

Your school choices are your waitlist choices.