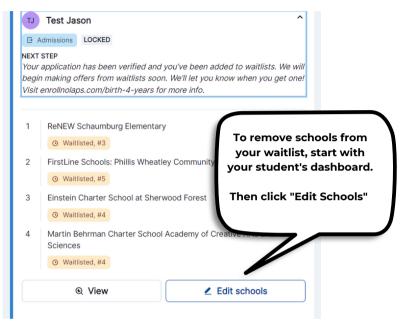

#### How do I remove my child from a school's waitlist?

#### **Removing Schools**

If you remove a waitlisted choice, and change your mind later, you can always update your school choices to add the school back. <u>BUT</u> you will be added to the bottom of the waitlist. You may not get the same wailtist spot you were in before you removed the school.