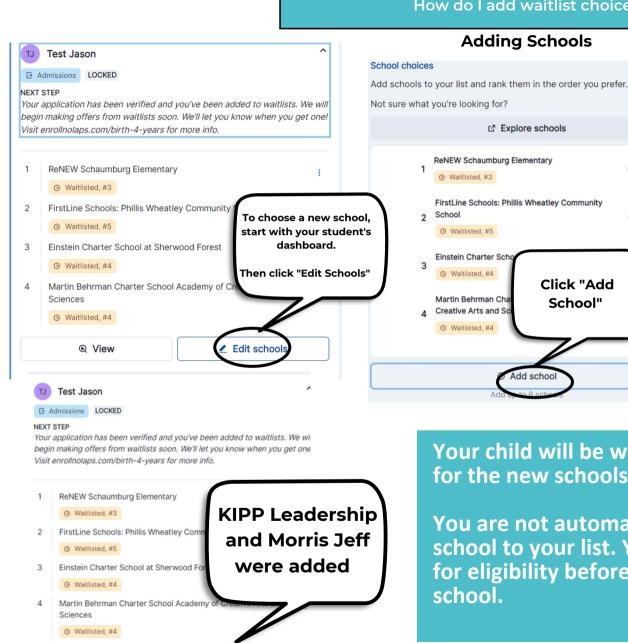

#### How do I add waitlist choices?

**Adding Schools** 

☑ Explore schools

FirstLine Schools: Phillis Wheatley Community

Add school

**ReNEW Schaumburg Elementary** 

Waitlisted, #3

Waitlisted, #5

Waitlisted, #4

Einstein Charter Scho

Martin Behrman Cha

Waitlisted, #4

× ools

KIPP Leadership

Morris Jeff Community School

Schools updated

Your child will be waitlisted if your child is eligible for the new schools you add.

 $\Theta$ 

Θ

Click "Add

School"

You are not automatically waitlisted once you add a school to your list. Your choices must be reviewed for eligibility before your child is waitlisted at a school.